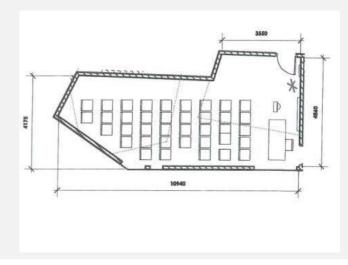

operty Highlights**

- · Historical Church Setting
- Well Finished Modern Offices
- Manned Reception

#### **Description**

Lovely 550 Sq. Ft. office available now. The church still boasts many original features having been lovingly restored and converted into ultra-modern office suites suitable for all types of businesses wanting a beautiful space to work

• Rent: £945 pcm

· Lease term: Min 6 Months

VAT: Exempt

Service Charge: Included within the rentBuilding Insurance: Included within the rent

• Utilities: Included within the rent

#### Location

The Church of All Souls is a stunning, architecturally outstanding building set within a busy community in Astley Bolton. Located just off Blackburn road, a few mins from St Peters Way and 15 mins drive to the motorway network.

### Layout