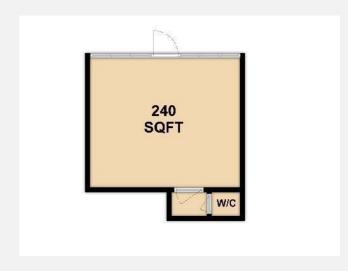

#### **Description**

Retail space in a beautiful quirky courtyard arcade. The shop has large retail display windows, shop floor, storage, and a WC.

• Rent: £420 a Month

• Size: 270sqft

• VAT: At the prevailing rate (Currently 20%)

### Layout