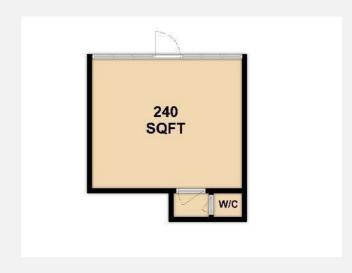

### Layout

#### **Description**

Retail space in a beautiful quirky courtyard arcade. The shop has large retail display windows, shop floor, storage, and a WC.

· Rent: £420 a Month

• Size: 270sqft

• VAT: At the prevailing rate (Currently 20%)