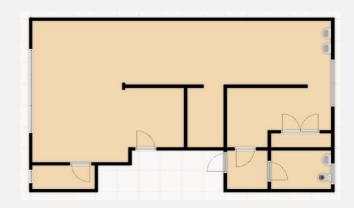

open plan 1st floor space with loads of on-street parking. Perfect as an office, studio, workshop and many possibilities, all considered. Great location with fantastic space for your brand TO BE SEEN on a very busy road. Viewing a must!

- Open Plan with Office/ Treatment Room, Storage, Kitchen and WC
- Building Insurance: approx. £250 PA
- No VAT & Service Charge TBC
- Qualifies for Small Business Rates Relief
- Negotiable Terms

#### Location

The property is situated in the centre of Aspull, approximately 2.5 miles north east of Wigan Town Centre. Aspull is a popular area of Wigan and the property is situated in the village centre with its main frontage to Scott Lane, the main road running through Aspull. Excellent links to motorway (M61) make this location highly popular.

## Layout