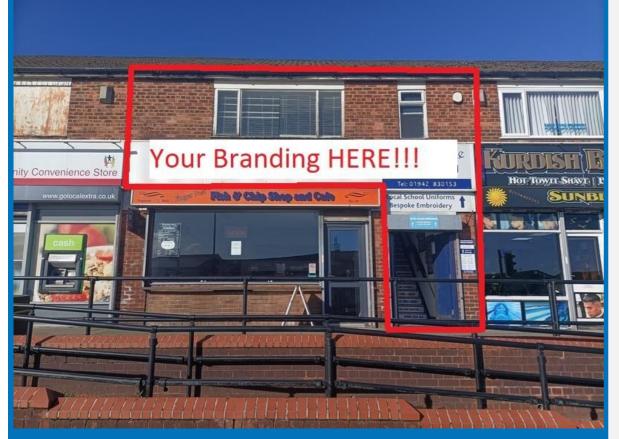

# Moorside Shopping Precinct Moorside Aspull WN2 1XW

**SHOP TO LET** 613.00 sqft (56.95 sqm) **RENT** £475.00 Monthly

To View Contact: Trish Zielinska trish@toletwigan.co.uk 01942 734748 www.toletwigan.co.uk

### **Property Highlights**

- 1st Floor Working Space
- Prominent Visible Position
- Well Designed Space

# Description

Available NOW open plan 1st floor space with loads of on-street parking. Perfect as an office, studio, workshop and many possibilities, all considered. Great location with fantastic space for your brand TO BE SEEN on a very busy road. Viewing a must!

#### Location

The property is situated in the centre of Aspull, approximately 2.5 miles north east of Wigan Town Centre. Aspull is a popular area of Wigan and the property is situated in the village centre with its main frontage to Scott Lane, the main road running through Aspull. Excellent links to motorway (M61) make this location highly popular.