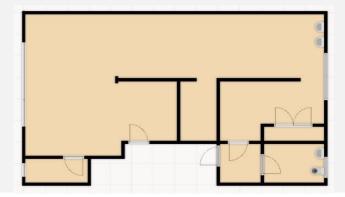

#### **Description**

This self-contained 1st floor space is approx. 613 sq ft with on-street parking to the front and rear. The 1st floor has a large open workspace, additional private room to the front, a store and WC to the back. All business uses will be considered.

### Layout