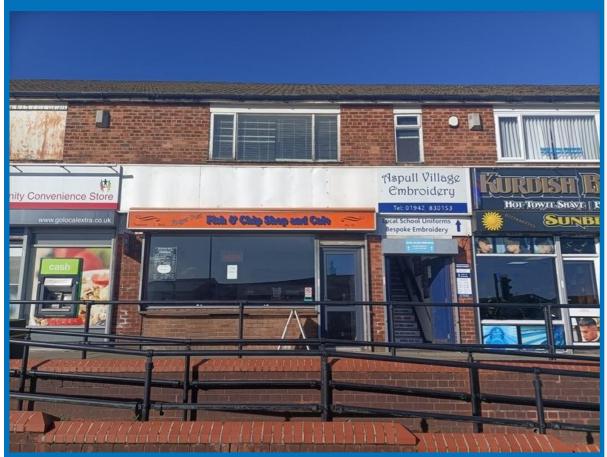

# Moorside Shopping Precinct Moorside Aspull WN2 1XW

## **SHOP TO LET**

613.00 sqft (56.95 sqm)

RENT

£550.00 Monthly

To View Contact: Trish Zielinska trish@toletwigan.co.uk 01942 734748 www.toletwigan.co.uk

#### **Description**

This self-contained 1st floor space is approx. 613 sq ft with on-street parking to the front and rear. The 1st floor has a large open workspace, additional private room to the front, a store and WC to the back. All business uses will be considered.

#### Location

The property is situated in the centre of Aspull, approximately 2.5 miles north east of Wigan Town Centre. Aspull is a popular area of Wigan and the property is situated in the village centre with its main frontage to Scott Lane, the main road running through Aspull. Excellent links to motorway (M61) make this location highly popular.