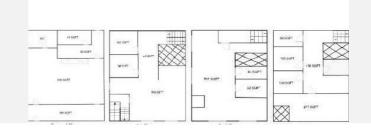

ed and ready for trading. The unit has kitchen / WC facilities air conditioning, prime retail space. With separate access to the upper floors there is plenty of room to remodel and renovate as offices, storage, music studios, or similar.

Size: 3298 sqft Rent: £2400 pcm VAT: Currently elected for VAT at prevailing rate of 20% Term: Sublet of current lease expiring February 2027

## Location

The unit is on pedestrianized Market Place slap bang in the middle of Wigan town centre, with neighbours including high street brands such as Specsaves, Lloyds Bank, Wetherspoons and Greggs. Both the Grand Arcade shopping center and the £135 million Galleries redevelopment are moments away. Wigan center has excellent transport links, parking facilities and is close to the motorway network.

## Layout