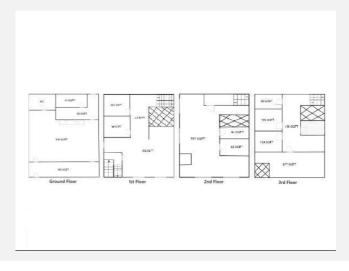

y lovely 4- story retail unit has bags of potential and all uses will be considered. The ground floor has been recently renovated and ready for trading with the upper floors yet to be upgraded. The unit has kitchen / WC facilities air conditioning, prime retail space, offices, storage space and a sperate access for the upper floors. Please note this property is being sublet.

#### Location

The unit is on pedestrianized Market Place slap bang in the middle of Wigan town centre, with neighbours including high street brands such as Specsaves, Lloyds Bank, Wetherspoons and Greggs. Both the Grand Arcade shopping center and the £135 million Galleries redevelopment are moments away. Wigan center has excellent transport links, parking facilities and is close to the motorway network.

### Layout