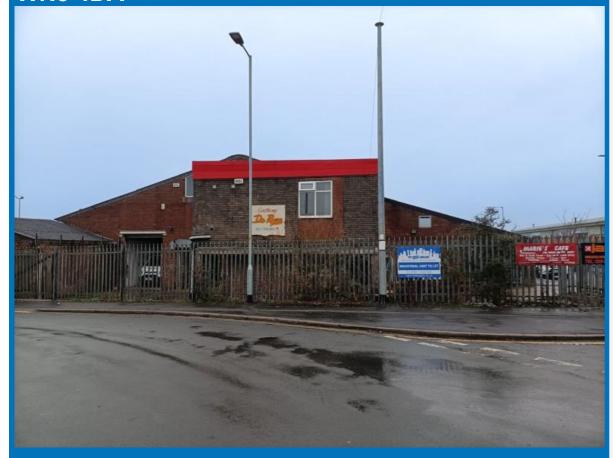

# Clayton Street Wigan WN3 4DA

# **INDUSTRIAL UNIT TO LET**

4,500.00 sqft (418.06 sqm)

RENT

£24,000.00 Annual

To View Contact:
Trish Zielinska
trish@toletwigan.co.uk
01942 734748
www.toletwigan.co.uk

### **Property Highlights**

- £2000 per Month for 4500 sq ft plus Mezz
- Prominent Unit with a Gated Yard
- Three-phase Electric Power

### **Description**

The unit is approx 4500 Sqft with an additional 2000 sqft mezzanine and yard. The ground floor open space has two pedestrian accesses, a vehicle roller shutter access, a tool room, and WC. The Mezz has two stairways, several small offices/workspaces, and kitchen and bathroom facilities making the space very flexible. All uses considered, a perfect light industrial / trade counter property.