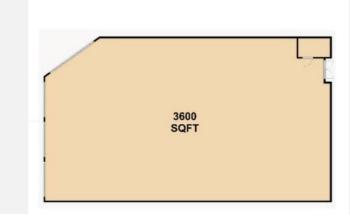

# 3,600.00 sqft (334.45 sqm)

RENT £3,000.00 Monthly To View Contact: Lola lola@toletbolton.co.uk 01204 282 122 www.toletbolton.co.uk

#### **Property Highlights**

- 3600 sqft Ground Floor Unit
- All Uses Considered
- Incentives Available

### Description

A 3600 sqft Ground Floor Unit ideal for use as a gym/restaurant/bar/leisure facility ideally situated within an iconic building on Deansgate in Bolton Town centre

Rent: £3000 pcm Size: 3600 sqft (approx)

#### Layout